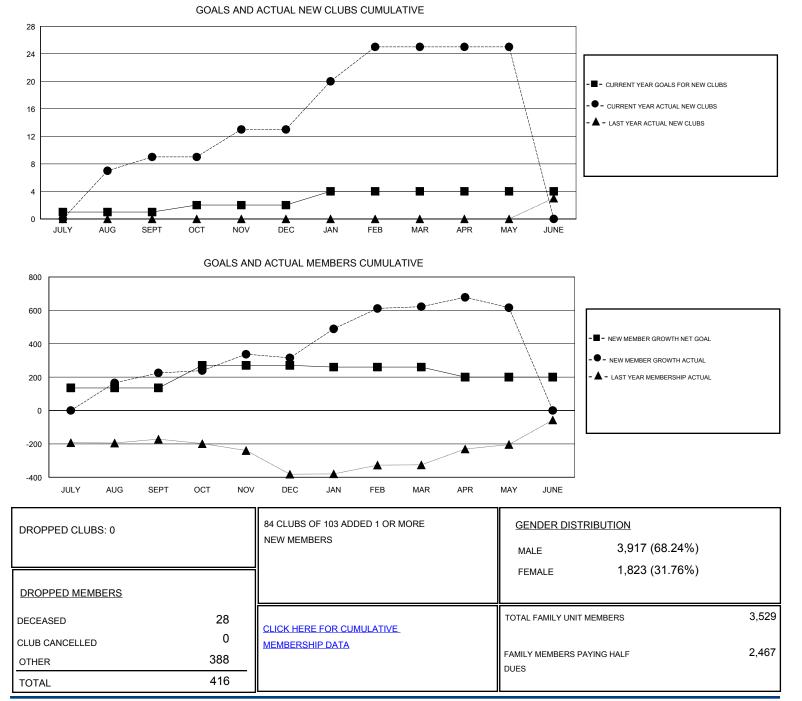

## GMT: KAMLESH JAIN

| LOCATION INDIA |
|----------------|
|----------------|

| Clubs                 |               |           |               | Members<br>RESULTS FOR 2016-2017 |                                                                |                                                              |                                                    |
|-----------------------|---------------|-----------|---------------|----------------------------------|----------------------------------------------------------------|--------------------------------------------------------------|----------------------------------------------------|
| RESULTS FOR 2016-2017 |               |           |               |                                  |                                                                |                                                              |                                                    |
| QUARTER               | NEW CLUB GOAL | NEW CLUBS | DROPPED CLUBS | QUARTER                          | NEW MEMBER GROWTH<br>NET GOAL (not reinstated<br>or transfers) | NEW MEMBER<br>GROWTH ACTUAL (not<br>reinstated or transfers) | DROPPED<br>MEMBERS ACTUAL<br>(including transfers) |
| JULY/AUG/SEPT         | 1             | 9         | 0             | JULY/AUG/SEPT                    | 135                                                            | 386                                                          | 161                                                |
| OCT/NOV/DEC           | 1             | 4         | 0             | OCT/NOV/DEC                      | 135                                                            | 190                                                          | 100                                                |
| JAN/FEB/MAR           | 2             | 12        | 0             | JAN/FEB/MAR                      | -10                                                            | 370                                                          | 63                                                 |
| APR/MAY/JUNE          | 0             | 0         | 0             | APR/MAY/JUNE                     | -60                                                            | 86                                                           | 92                                                 |